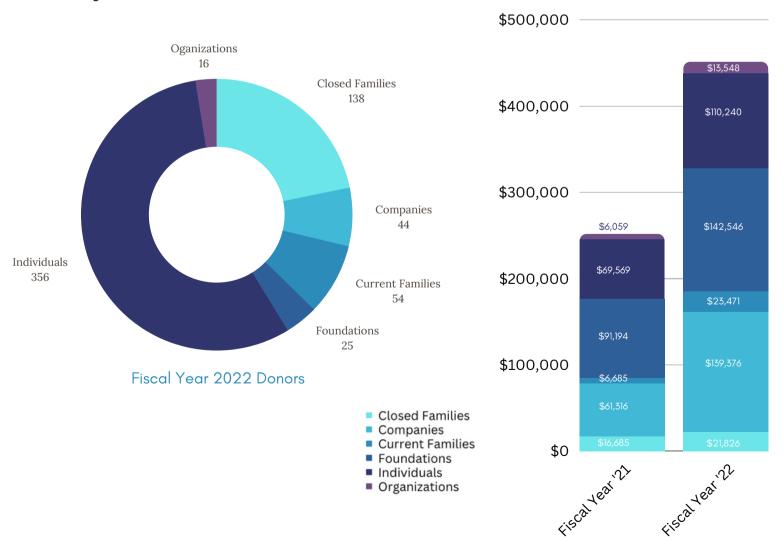

# DEVELOPMENT

At The Sharing Place we are 100% privately supported. None of this would be possible without you. Thank you to our generous donors for the generosity, faith and support. Here are some highlights from Fiscal Year 2022:

- The Total Number of Donors to The Sharing Place increased in fiscal year '22 by 160%. That is an increase from 243 to 633 donors. This significant increase was due to a greater number of Individuals (116 to 356) responding in Fiscal '22 to direct mail, The Day of the Dead Gala, and additional online and social media giving opportunities. The Number of Current and Closed families who made philanthropic gifts increased as well with an increase from 90 families to 190.
- Total philanthropic giving to The Sharing Place increased from \$252,000 to \$451,000 between fiscal year '21 and fiscal year '22 with the greatest increases from Companies, Individuals and Foundations.
- Despite a virtual Day of The Dead Gala in Fiscal Year '22, the Gala generated the most giving in the history of the event. We raised \$122,828! All of our Sponsors who committed prior to the announcement of the event being virtual remained Sponsors for the Gala despite being virtual. We are so grateful to all of them!