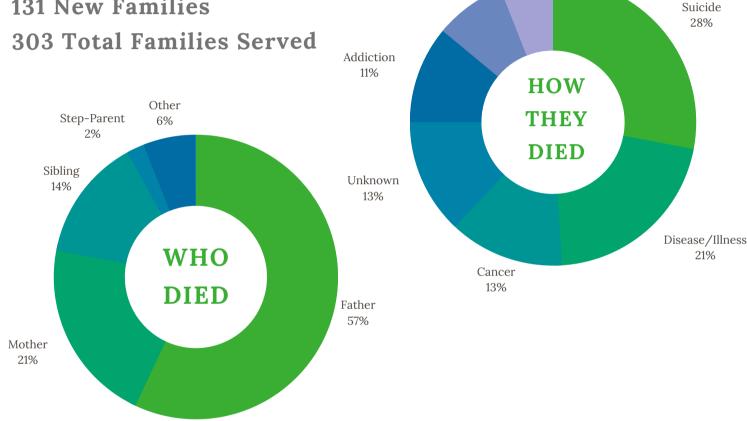

### 468 Children Served

- 76 in Taylorsville
- 353 in Millcreek
- 39 via Outreach
- 131 New Families